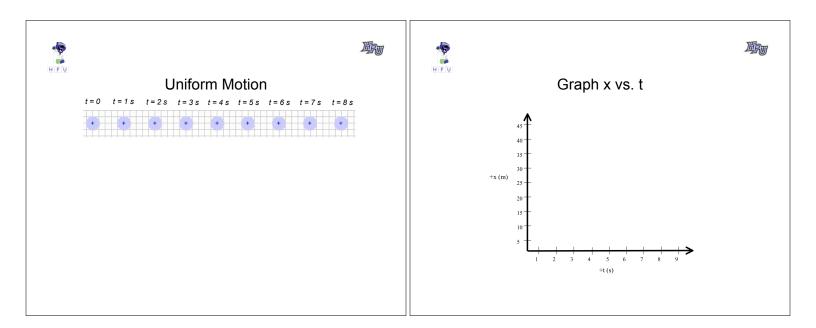

|    |        | A bee flies in a straight line at constant speed. At 15 s<br>after 9 AM, the bee's position is < 2, 4, 0> m. At 15.5 s<br>after 9 AM, the bee's position is < 3, 3.5, 0> m. |   |
|       | <ol> <li>Nothing is interacting with the object (it is in interstella space, far from all other objects).</li> <li>The object is experiencing a net interaction.</li> <li>The object is experiencing multiple interactions, and these interactions add up to zero.</li> <li>The object has no net interaction with the rest of the world.</li> </ol> | ar |        | What is the average velocity of the bee?<br>1) < 6, 7, 0 > m/s<br>2) < .193, .225, 0 > m/s<br>3) 2.236 m/s<br>4) < 0.500, -0.250, 0 > m/s<br>5) < 2.000, -1.000, 0 > m/s    |   |