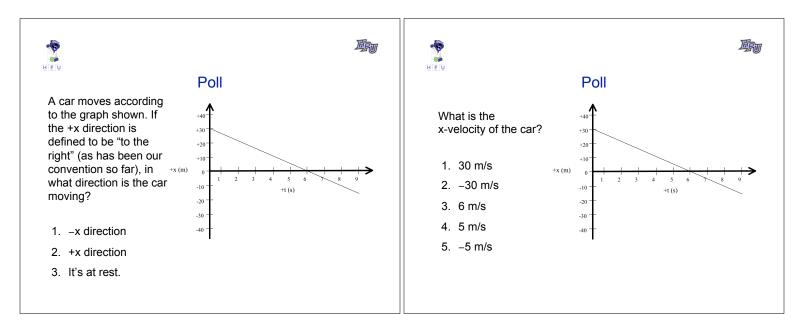

|    |        | A bee flies in a straight line at constant speed. At 15 s<br>after 9 AM, the bee's position is < 2, 4, 0> m. At 15.5 s<br>after 9 AM, the bee's position is < 3, 3.5, 0> m. |   |
|       | <ol> <li>Nothing is interacting with the object (it is in interstella space, far from all other objects).</li> <li>The object is experiencing a net interaction.</li> <li>The object is experiencing multiple interactions, and these interactions add up to zero.</li> <li>The object has no net interaction with the rest of the world.</li> </ol> | ar |        | What is the average velocity of the bee?<br>1) < 6, 7, 0 > m/s<br>2) < .193, .225, 0 > m/s<br>3) 2.236 m/s<br>4) < 0.500, -0.250, 0 > m/s<br>5) < 2.000, -1.000, 0 > m/s    |   |