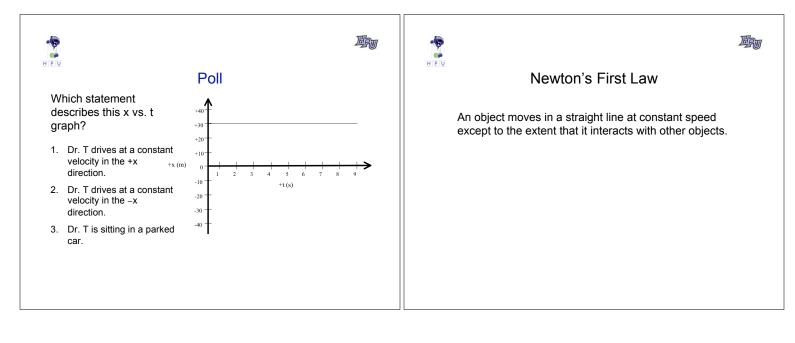

|    |        | A bee flies in a straight line at constant speed. At 15 s<br>after 9 AM, the bee's position is < 2, 4, 0> m. At 15.5 s<br>after 9 AM, the bee's position is < 3, 3.5, 0> m. |   |
|       | <ol> <li>Nothing is interacting with the object (it is in interstella space, far from all other objects).</li> <li>The object is experiencing a net interaction.</li> <li>The object is experiencing multiple interactions, and these interactions add up to zero.</li> <li>The object has no net interaction with the rest of the world.</li> </ol> | ar |        | What is the average velocity of the bee?<br>1) < 6, 7, 0 > m/s<br>2) < .193, .225, 0 > m/s<br>3) 2.236 m/s<br>4) < 0.500, -0.250, 0 > m/s<br>5) < 2.000, -1.000, 0 > m/s    |   |