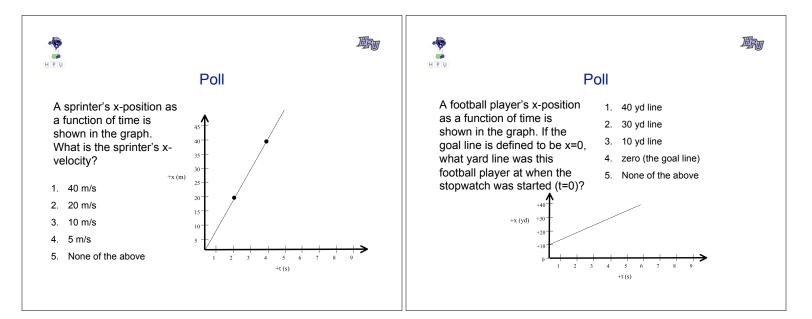

|    |        | A bee flies in a straight line at constant speed. At 15 s<br>after 9 AM, the bee's position is < 2, 4, 0> m. At 15.5 s<br>after 9 AM, the bee's position is < 3, 3.5, 0> m. |   |
|       | <ol> <li>Nothing is interacting with the object (it is in interstella space, far from all other objects).</li> <li>The object is experiencing a net interaction.</li> <li>The object is experiencing multiple interactions, and these interactions add up to zero.</li> <li>The object has no net interaction with the rest of the world.</li> </ol> | ar |        | What is the average velocity of the bee?<br>1) < 6, 7, 0 > m/s<br>2) < .193, .225, 0 > m/s<br>3) 2.236 m/s<br>4) < 0.500, -0.250, 0 > m/s<br>5) < 2.000, -1.000, 0 > m/s    |   |