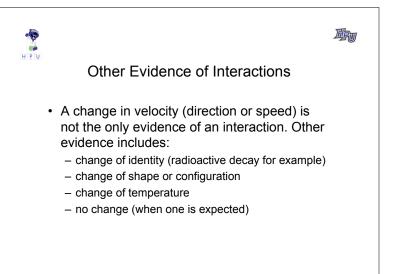

|    |        | A bee flies in a straight line at constant speed. At 15 s<br>after 9 AM, the bee's position is < 2, 4, 0> m. At 15.5 s<br>after 9 AM, the bee's position is < 3, 3.5, 0> m. |   |
|       | <ol> <li>Nothing is interacting with the object (it is in interstella space, far from all other objects).</li> <li>The object is experiencing a net interaction.</li> <li>The object is experiencing multiple interactions, and these interactions add up to zero.</li> <li>The object has no net interaction with the rest of the world.</li> </ol> | ar |        | What is the average velocity of the bee?<br>1) < 6, 7, 0 > m/s<br>2) < .193, .225, 0 > m/s<br>3) 2.236 m/s<br>4) < 0.500, -0.250, 0 > m/s<br>5) < 2.000, -1.000, 0 > m/s    |   |